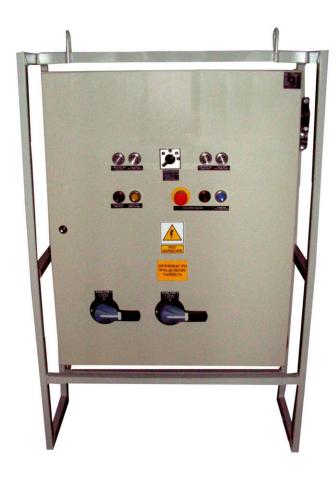

### **CONSTRUCTION**

The switchgear consists of a housing mounted on a framework fitted with brackets. Frame construction allows for hanging it on the pit wall.

#### **TECHNICAL DATA:**

ingress protection rated supply voltage rated current dimensions weight IP54 230V,50Hz 25A 1000 x 700 x 370mm (H x W x D) 70 kg

e-mail: instal@instal-service.pl