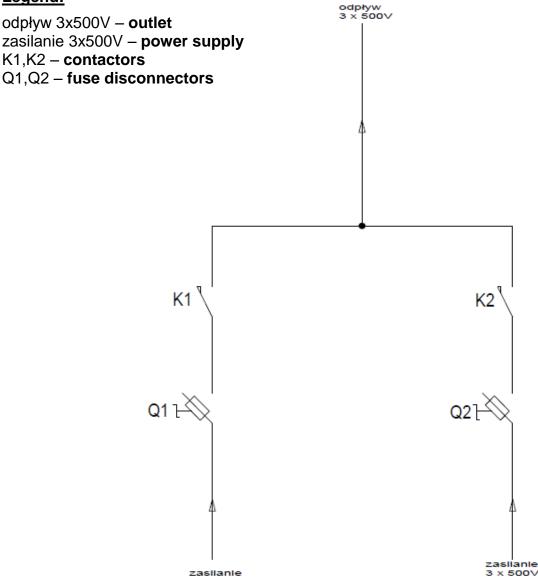

## **SCHEMATIC DIAGRAM**

### Legend:

Orders should be submitted in writing or by fax to the address:

3 x 500∨